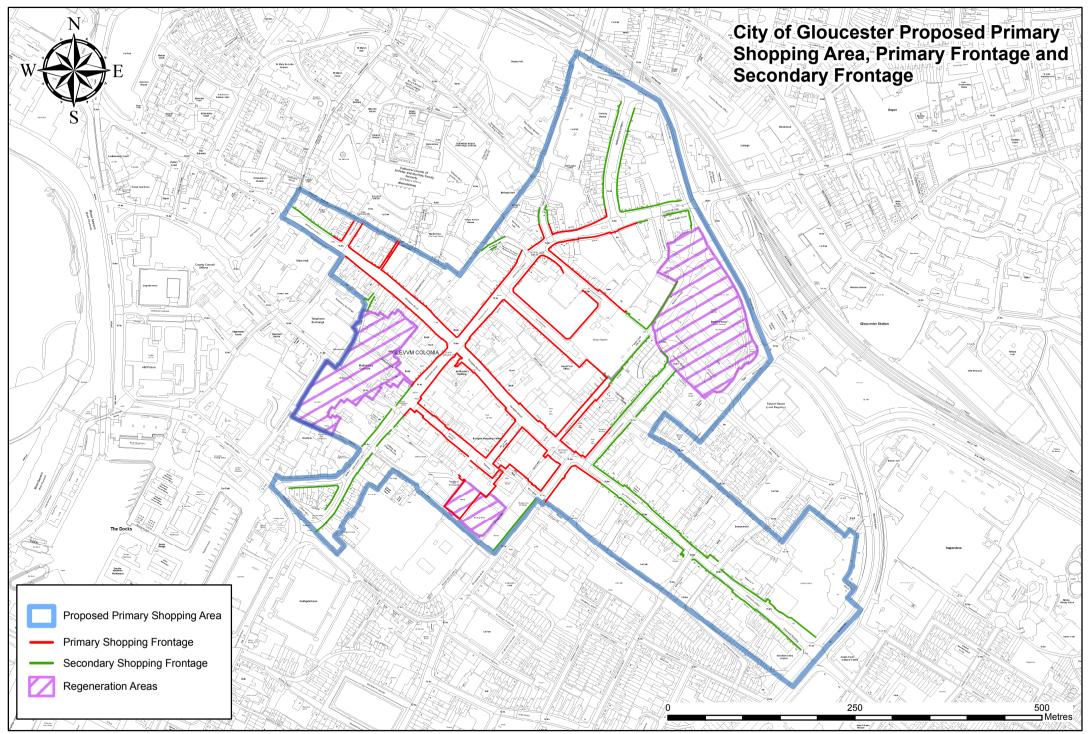

and)

Woodland Mosaic (incl. Heathland, Acid Grassland & Traditional Orchards)

Woodland Mosaic (incl. Traditional Orchards)

Gloucestershire County Boundary

----- Rivers

Severn Estuary

#### **Indicative Site Layout 5 - North West Cheltenham Urban Extension**



# Housing and related infrastructure Employment and related infrastructure Housing and Employment and related infrastructure Green Infrastructure and other supporting infrastructure Swindon Village Green Buffer/ Indicative Local Green Space area for allocation in the Cheltenham Plan Areas removed from Green Belt Green Belt (revised) Safeguarded Area Par Proposed Park & Ride

# **Joint Core Strategy Strategic Allocations A10**





# Indicative Site Layout 10 - Winnycroft







# Indicative Site Layout 11 - West Cheltenham







This map is reproduced from Ordnance Survey material with the permission of Ordnance Survey on behalf of the Controller of Her Majesty's Stationery Office © Crown copyright. Unauthorized reproduction infringes Crown copyright and may lead to prosecution or civil proceedings. Licence no 100019169. 2016.