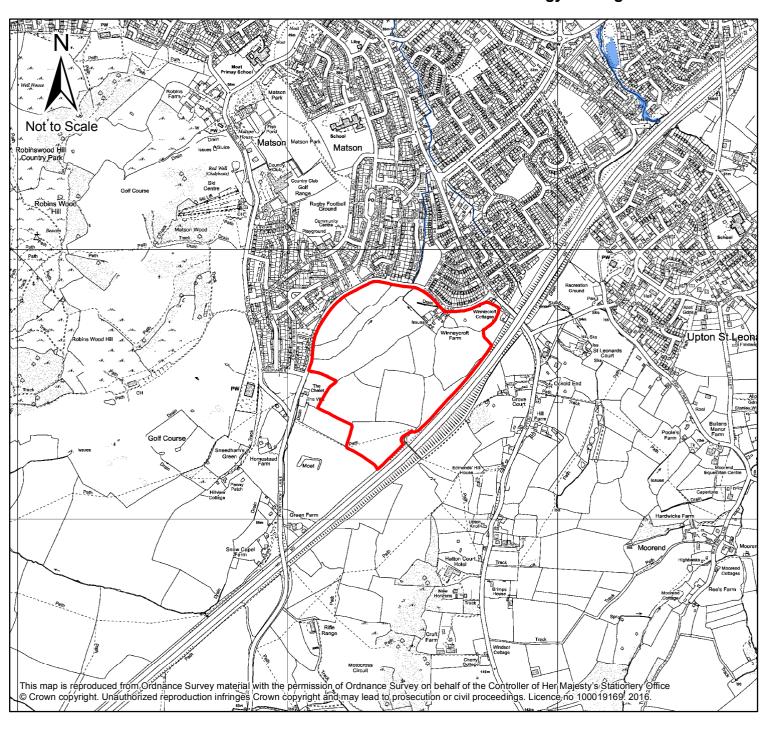

Coastal & Floodplain Grazing Marsh)

Woodland Mosaic

Woodland Mosaic (incl. Heathland and Acid Grassland)

Woodland Mosaic (incl. Heathland, Acid Grassland & Traditional Orchards)

Woodland Mosaic (incl. Traditional Orchards)

Gloucestershire County Boundary

----- Rivers

Severn Estuary

#### **Indicative Site Layout 5 - North West Cheltenham Urban Extension**



# Housing and related infrastructure Employment and related infrastructure Housing and Employment and related infrastructure Green Infrastructure and other supporting infrastructure Swindon Village Green Buffer/ Indicative Local Green Space area for allocation in the Cheltenham Plan Areas removed from Green Belt Green Belt (revised) Safeguarded Area Par Proposed Park & Ride

# **Joint Core Strategy Strategic Allocations A10**





# Indicative Site Layout 10 - Winnycroft







# Indicative Site Layout 11 - West Cheltenham







This map is reproduced from Ordnance Survey material with the permission of Ordnance Survey on behalf of the Controller of Her Majesty's Stationery Office © Crown copyright. Unauthorized reproduction infringes Crown copyright and may lead to prosecution or civil proceedings. Licence no 100019169. 2016.