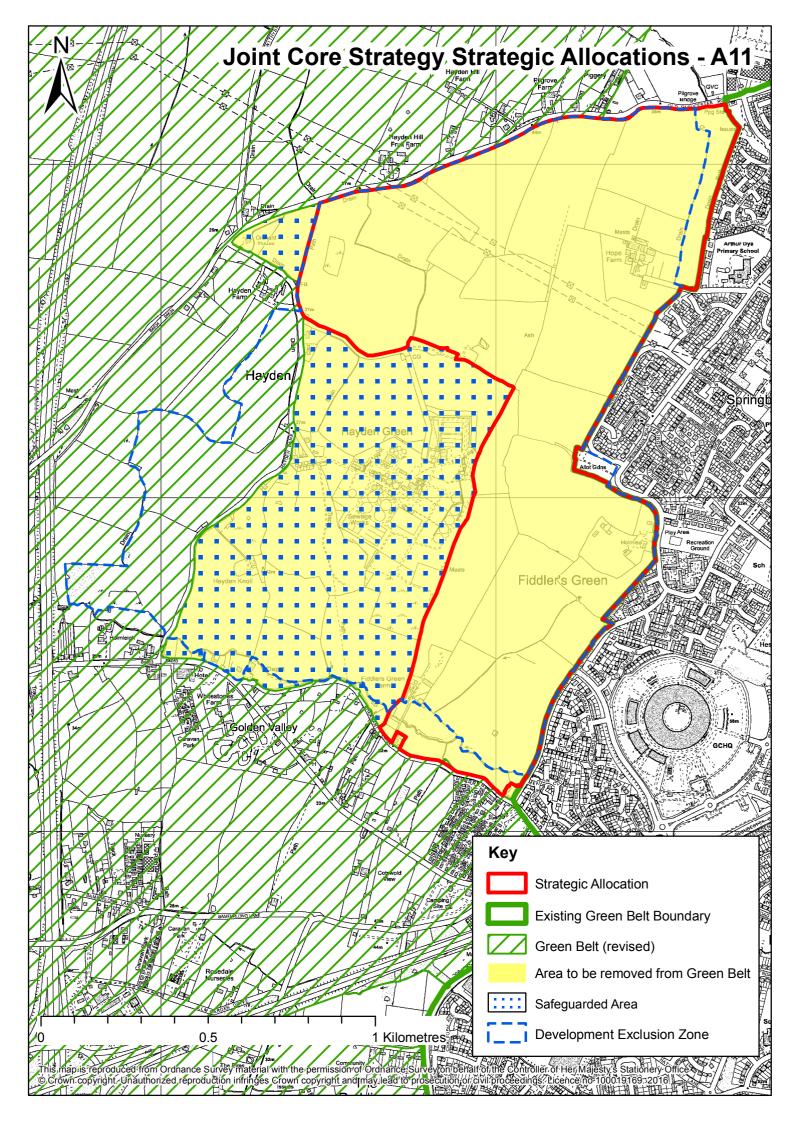

aic

Woodland Mosaic (incl. Heathland and Acid Grassland)

Woodland Mosaic (incl. Heathland, Acid Grassland & Traditional Orchards)

Woodland Mosaic (incl. Traditional Orchards)

Gloucestershire County Boundary

----- Rivers

Severn Estuary

#### **Indicative Site Layout 5 - North West Cheltenham Urban Extension**



# Housing and related infrastructure Employment and related infrastructure Housing and Employment and related infrastructure Green Infrastructure and other supporting infrastructure Swindon Village Green Buffer/ Indicative Local Green Space area for allocation in the Cheltenham Plan Areas removed from Green Belt Green Belt (revised) Safeguarded Area Par Proposed Park & Ride

# **Joint Core Strategy Strategic Allocations A10**





# Indicative Site Layout 10 - Winnycroft







# Indicative Site Layout 11 - West Cheltenham







This map is reproduced from Ordnance Survey material with the permission of Ordnance Survey on behalf of the Controller of Her Majesty's Stationery Office © Crown copyright. Unauthorized reproduction infringes Crown copyright and may lead to prosecution or civil proceedings. Licence no 100019169. 2016.