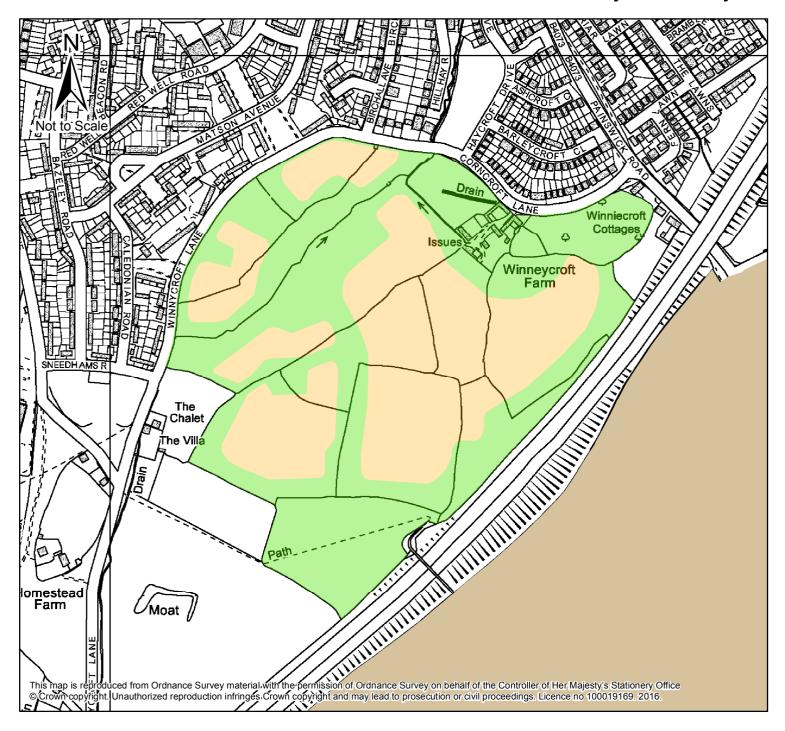

Mosaic

Woodland Mosaic (incl. Heathland and Acid Grassland)

Woodland Mosaic (incl. Heathland, Acid Grassland & Traditional Orchards)

Woodland Mosaic (incl. Traditional Orchards)

Gloucestershire County Boundary

----- Rivers

Severn Estuary

#### **Indicative Site Layout 5 - North West Cheltenham Urban Extension**



# Housing and related infrastructure Employment and related infrastructure Housing and Employment and related infrastructure Green Infrastructure and other supporting infrastructure Swindon Village Green Buffer/ Indicative Local Green Space area for allocation in the Cheltenham Plan Areas removed from Green Belt Green Belt (revised) Safeguarded Area Par Proposed Park & Ride

# **Joint Core Strategy Strategic Allocations A10**





# Indicative Site Layout 10 - Winnycroft







# Indicative Site Layout 11 - West Cheltenham







This map is reproduced from Ordnance Survey material with the permission of Ordnance Survey on behalf of the Controller of Her Majesty's Stationery Office © Crown copyright. Unauthorized reproduction infringes Crown copyright and may lead to prosecution or civil proceedings. Licence no 100019169. 2016.