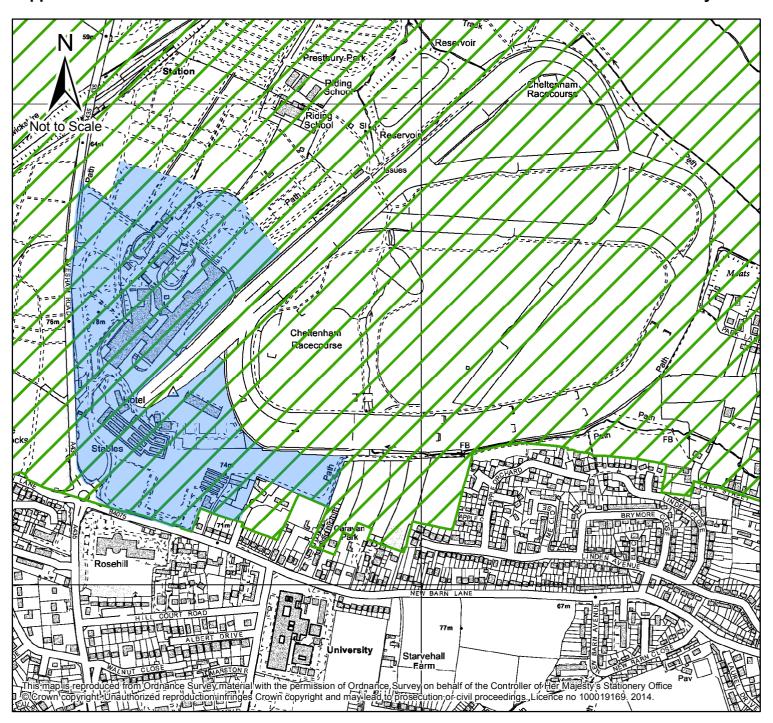

# Appendix 1





# Appendix 2





Inset 1 - Clarification of Green Belt Boundary at Gloucestershire Airport













# Key

Existing Green Belt Boundary

Racecourse Policy Area



# Key



Lowland Calcareous (Limestone) Grassland

Lowland Meadows

Lowland Meadows (incl. Traditional Orchards)

Wet Grassland (as part of Coastal & Floodplain Grazing Marsh incl. Traditional Orchards)

Wet Grassland (as part of Coastal & Floodplain Grazing Marsh)

Woodland Mosaic

Woodland Mosaic (incl. Heathland and Acid Grassland)

Woodland Mosaic (incl. Heathland, Acid Grassland & Traditional Orchards)

Woodland Mosaic (incl. Traditional Orchards)

Gloucestershire County Boundary

----- Rivers

Severn Estuary

#### **Indicative Site Layout 5 - North West Cheltenham Urban Extension**



# Housing and related infrastructure Employment and related infrastructure Housing and Employment and related infrastructure Green Infras