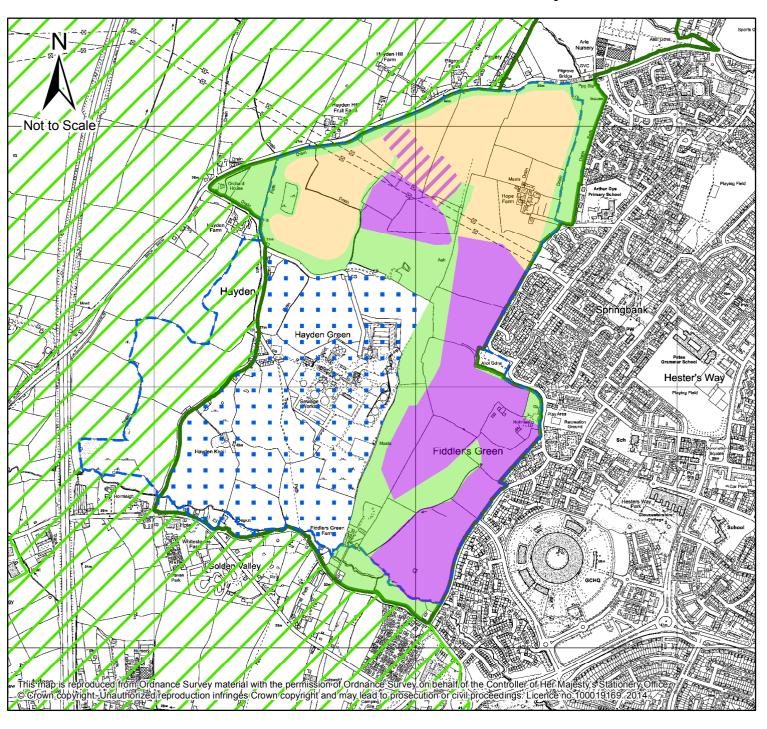

# Indicative Site Layout 11 - West Cheltenham

This map is reproduced from Ordnance Survey material with the permission of Ordnance Survey on behalf of the Controller of Her Majesty's Stationery Office © Crown copyright. Unauthorized reproduction infringes Crown copyright and may lead to prosecution or civil proceedings. Licence no 100019169. 2016.