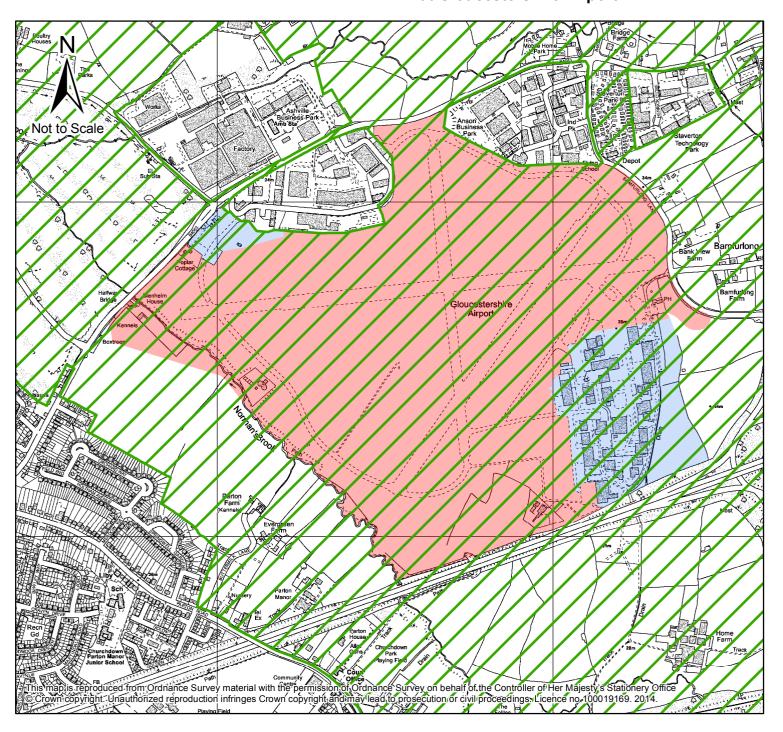

# Appendix 1





# Appendix 2





Inset 1 - Clarification of Green Belt Boundary at Gloucestershire Airport













# Key

Existing Green Belt Boundary

Racecourse Policy Area



# Key



Lowland Calcareous (Limestone) Grassland

Lowland Meadows

Lowland Meadows (incl. Traditional Orchards)

Wet Grassland (as part of Coastal & Floodplain Grazing Marsh incl. Traditional Orchards)

Wet Grassland (as part of Coastal & Floodplain Grazing Marsh)

Woodland Mosaic

Woodland Mosaic (incl. Heathland and Acid Grassland)

Woodland Mosaic (incl. Heathland, Acid Grassland & Traditional Orchards)

Woodland Mosaic (incl. Traditional Orchards)

Gloucestershire County Boundary

----- Rivers

Severn Estuary

#### **Indicative Site Layout 5 - North West Cheltenham Urban Extension**



# Housing and related infrastructure Employment and related infrastructure Housing and Employment and related infrastructure Gr