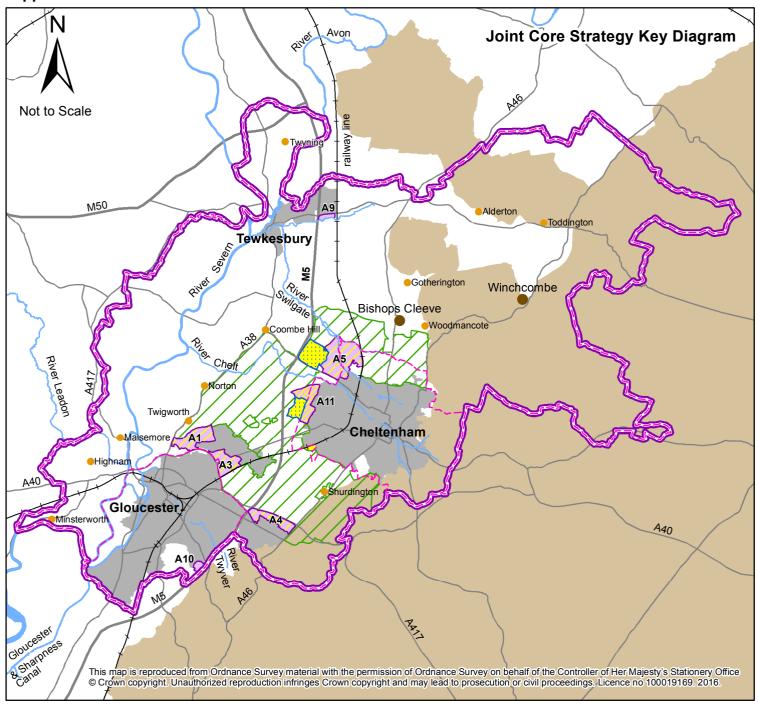

# Appendix 1





# Appendix 2





Inset 1 - Clarification of Green Belt Boundary at Gloucestershire Airport













# Key

Existing Green Belt Boundary

Racecourse Policy Area



# Key



Lowland Calcareous (Limestone) Grassland

Lowland Meadows

Lowland Meadows (incl. Traditional Orchards)

Wet Grassland (as part of Coastal & Floodplain Grazing Marsh incl. Traditional Orchards)

Wet Grassland (as part of Coastal & Floodplain Grazing Marsh)

Woodland Mosaic

Woodland Mosaic (incl. Heathland and Acid Grassland)

Woodland Mosaic (incl. Heathland, Acid Grassland & Traditional Orchards)

Woodland Mosaic (incl. Traditional Orchards)

Gloucestershire County Boundary

----- Rivers

Severn Estuary

#### **Indicative Site Layout 5 - North West Cheltenham Urban Extension**



# Housing and related infrastr