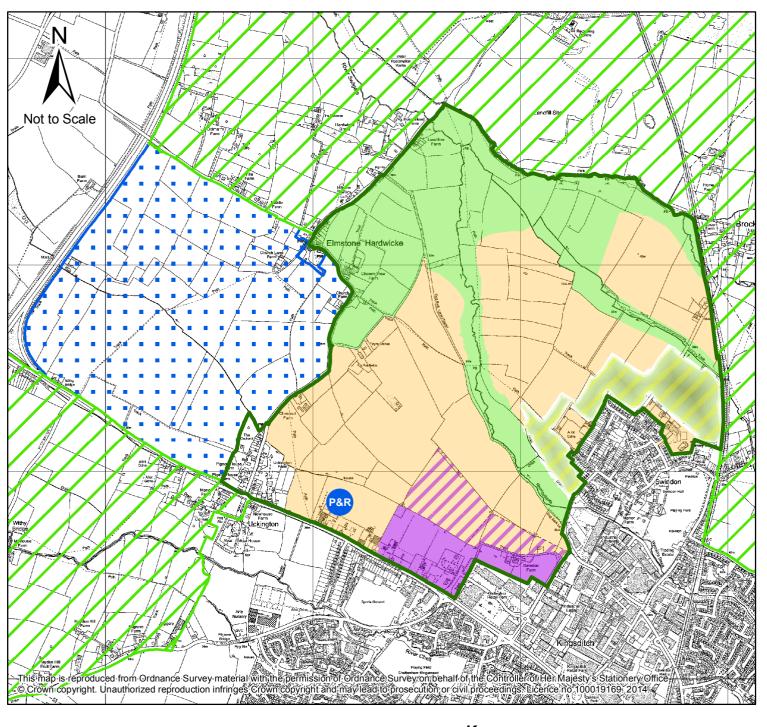

#### **Indicative Site Layout 5 - North West Cheltenham Urban Extension**

# Housing and related infrastructure Employment and related infrastructure Housing and Employment and related infrastructure Green Infrastructure and other supporting infrastructure Swindon Village Green Buffer/ Indicative Local Green Space area for allocation in the Cheltenham Plan Areas removed from Green Belt Green Belt (revised) Safeguarded Area Par Proposed Park & Ride