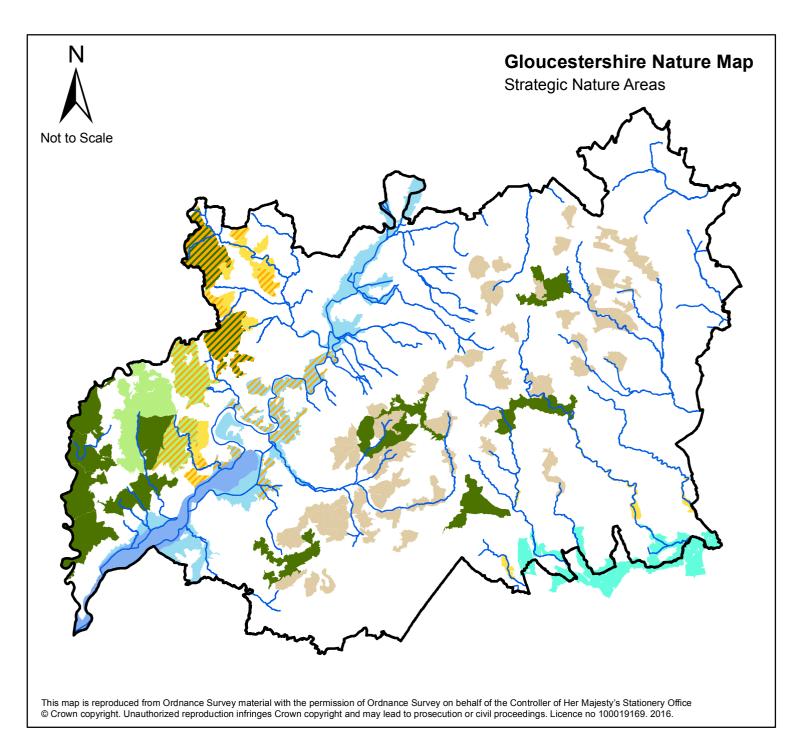

# Key

Lowland Calcareous (Limestone) Grassland

Lowland Meadows

Lowland Meadows (incl. Traditional Orchards)

Wet Grassland (as part of Coastal & Floodplain Grazing Marsh incl. Traditional Orchards)

Wet Grassland (as part of Coastal & Floodplain Grazing Marsh)

Woodland Mosaic

Woodland Mosaic (incl. Heathland and Acid Grassland)

Woodland Mosaic (incl. Heathland, Acid Grassland & Traditional Orchards)

Woodland Mosaic (incl. Traditional Orchards)

Gloucestershire County Boundary

----- Rivers

Severn Estuary